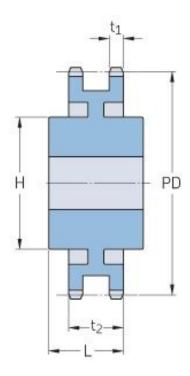

## PHS 20B-2C95

| Pitch P (mm)           | 31.75  |
|------------------------|--------|
| Pitch P (in)           | 1.25   |
| No. of teeth           | 95     |
| Pitch diameter<br>(mm) | 960.28 |
| Pitch diameter (in)    | 37.81  |
| Min. bore (mm)         | 30     |
| Min. bore (in)         | 1.18   |
| Max. bore (mm)         | 125    |
| Max. bore (in)         | 4.92   |
| Hub H (mm)             | 180    |
| Hub H (in)             | 7.09   |
| Hub L (mm)             | 100    |
| Hub L (in)             | 3.94   |
| Weight (kg)            | 115.98 |
| Weight (lbs)           | 255.69 |