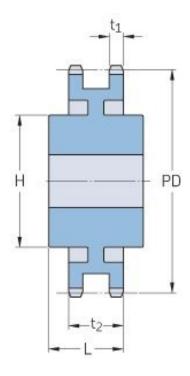

## PHS 20B-2C60

| Pitch P (mm)           | 31.75  |
|------------------------|--------|
| Pitch P (in)           | 1.25   |
| No. of teeth           | 60     |
| Pitch diameter<br>(mm) | 606.66 |
| Pitch diameter (in)    | 23.88  |
| Min. bore (mm)         | 30     |
| Min. bore (in)         | 1.18   |
| Max. bore (mm)         | 125    |
| Max. bore (in)         | 4.92   |
| Hub H (mm)             | 160    |
| Hub H (in)             | 6.3    |
| Hub L (mm)             | 100    |
| Hub L (in)             | 3.94   |
| Weight (kg)            | 79.38  |
| Weight (lbs)           | 175    |