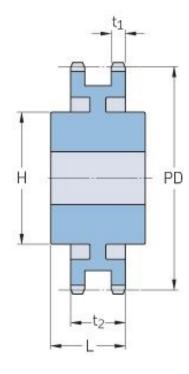

## PHS 20B-2C38

| Pitch P (mm)        | 31.75  |
|---------------------|--------|
| Pitch P (in)        | 1.25   |
| No. of teeth        | 38     |
| Pitch diameter      | 384.48 |
| (mm)                |        |
| Pitch diameter (in) | 15.14  |
| Min. bore (mm)      | 30     |
| Min. bore (in)      | 1.18   |
| Max. bore (mm)      | 100    |
| Max. bore (in)      | 3.94   |
| Hub H (mm)          | 150    |
| Hub H (in)          | 5.91   |
| Hub L (mm)          | 80     |
| Hub L (in)          | 3.15   |
| Weight (kg)         | 43.72  |
| Weight (lbs)        | 96.39  |