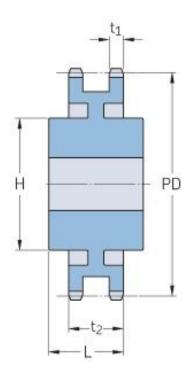

## PHS 20B-2C36

| Pitch P (mm)           | 31.75  |
|------------------------|--------|
| Pitch P (in)           | 1.25   |
| No. of teeth           | 36     |
| Pitch diameter<br>(mm) | 364.29 |
| Pitch diameter (in)    | 14.34  |
| Min. bore (mm)         | 30     |
| Min. bore (in)         | 1.18   |
| Max. bore (mm)         | 100    |
| Max. bore (in)         | 3.94   |
| Hub H (mm)             | 150    |
| Hub H (in)             | 5.91   |
| Hub L (mm)             | 80     |
| Hub L (in)             | 3.15   |
| Weight (kg)            | 34.7   |
| Weight (lbs)           | 76.5   |