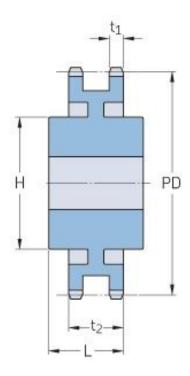

## PHS 20B-2C35

| Pitch P (mm)           | 31.75 |
|------------------------|-------|
| Pitch P (in)           | 1.25  |
| No. of teeth           | 35    |
| Pitch diameter<br>(mm) | 354.2 |
| Pitch diameter (in)    | 13.94 |
| Min. bore (mm)         | 25    |
| Min. bore (in)         | 0.98  |
| Max. bore (mm)         | 100   |
| Max. bore (in)         | 3.94  |
| Hub H (mm)             | 150   |
| Hub H (in)             | 5.91  |
| Hub L (mm)             | 80    |
| Hub L (in)             | 3.15  |
| Weight (kg)            | 34.02 |
| Weight (lbs)           | 75    |