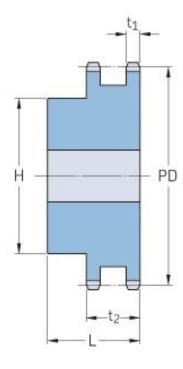

## PHS 20B-2B30

| Pitch P (mm)           | 31.75  |
|------------------------|--------|
| Pitch P (in)           | 1.25   |
| No. of teeth           | 30     |
| Pitch diameter<br>(mm) | 303.75 |
| Pitch diameter (in)    | 11.96  |
| Min. bore (mm)         | 25     |
| Min. bore (in)         | 0.98   |
| Max. bore (mm)         | 96     |
| Max. bore (in)         | 3.78   |
| Hub H (mm)             | 150    |
| Hub H (in)             | 5.91   |
| Hub L (mm)             | 80     |
| Hub L (in)             | 3.15   |
| Weight (kg)            | 30.41  |
| Weight (lbs)           | 67.04  |