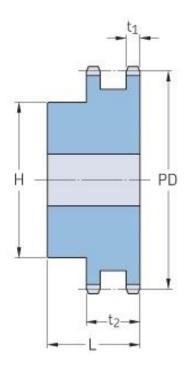

## PHS 20B-2B28

| Pitch P (mm)           | 31.75  |
|------------------------|--------|
| Pitch P (in)           | 1.25   |
| No. of teeth           | 28     |
| Pitch diameter<br>(mm) | 283.57 |
| Pitch diameter (in)    | 11.16  |
| Min. bore (mm)         | 25     |
| Min. bore (in)         | 0.98   |
| Max. bore (mm)         | 96     |
| Max. bore (in)         | 3.78   |
| Hub H (mm)             | 150    |
| Hub H (in)             | 5.91   |
| Hub L (mm)             | 80     |
| Hub L (in)             | 3.15   |
| Weight (kg)            | 26.78  |
| Weight (lbs)           | 59.04  |
|                        |        |