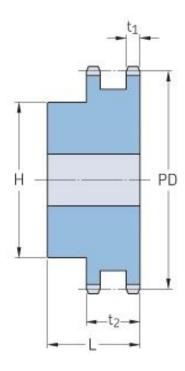

## PHS 20B-2B27

| Pitch P (mm)           | 31.75  |
|------------------------|--------|
| Pitch P (in)           | 1.25   |
| No. of teeth           | 27     |
| Pitch diameter<br>(mm) | 273.49 |
| Pitch diameter (in)    | 10.77  |
| Min. bore (mm)         | 25     |
| Min. bore (in)         | 0.98   |
| Max. bore (mm)         | 96     |
| Max. bore (in)         | 3.78   |
| Hub H (mm)             | 150    |
| Hub H (in)             | 5.91   |
| Hub L (mm)             | 80     |
| Hub L (in)             | 3.15   |
| Weight (kg)            | 24.97  |
| Weight (lbs)           | 55.05  |