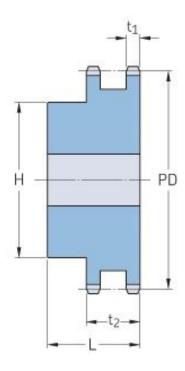

## PHS 20B-2B26

| Pitch P (mm)           | 31.75  |
|------------------------|--------|
| Pitch P (in)           | 1.25   |
| No. of teeth           | 26     |
| Pitch diameter<br>(mm) | 263.41 |
| Pitch diameter (in)    | 10.37  |
| Min. bore (mm)         | 25     |
| Min. bore (in)         | 0.98   |
| Max. bore (mm)         | 96     |
| Max. bore (in)         | 3.78   |
| Hub H (mm)             | 150    |
| Hub H (in)             | 5.91   |
| Hub L (mm)             | 80     |
| Hub L (in)             | 3.15   |
| Weight (kg)            | 23.15  |
| Weight (lbs)           | 51.04  |