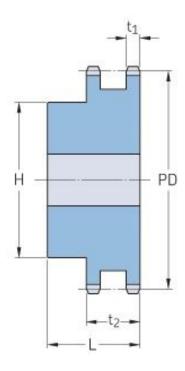

## PHS 20B-2B25

| Pitch P (mm)           | 31.75  |
|------------------------|--------|
| Pitch P (in)           | 1.25   |
| No. of teeth           | 25     |
| Pitch diameter<br>(mm) | 253.32 |
| Pitch diameter (in)    | 9.97   |
| Min. bore (mm)         | 25     |
| Min. bore (in)         | 0.98   |
| Max. bore (mm)         | 96     |
| Max. bore (in)         | 3.78   |
| Hub H (mm)             | 140    |
| Hub H (in)             | 5.51   |
| Hub L (mm)             | 80     |
| Hub L (in)             | 3.15   |
| Weight (kg)            | 21.77  |
| Weight (lbs)           | 47.99  |