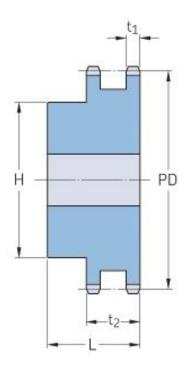

## PHS 20B-2B23

| Pitch P (mm)           | 31.75  |
|------------------------|--------|
| Pitch P (in)           | 1.25   |
| No. of teeth           | 23     |
| Pitch diameter<br>(mm) | 233.17 |
| Pitch diameter (in)    | 9.18   |
| Min. bore (mm)         | 25     |
| Min. bore (in)         | 0.98   |
| Max. bore (mm)         | 92     |
| Max. bore (in)         | 3.62   |
| Hub H (mm)             | 140    |
| Hub H (in)             | 5.51   |
| Hub L (mm)             | 80     |
| Hub L (in)             | 3.15   |
| Weight (kg)            | 19.05  |
| Weight (lbs)           | 42     |