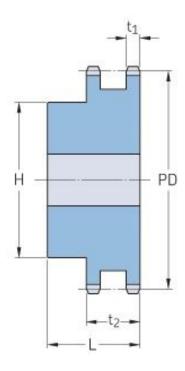

## PHS 20B-2B21

| Pitch P (mm)           | 31.75  |
|------------------------|--------|
| Pitch P (in)           | 1.25   |
| No. of teeth           | 21     |
| Pitch diameter<br>(mm) | 213.03 |
| Pitch diameter (in)    | 8.39   |
| Min. bore (mm)         | 25     |
| Min. bore (in)         | 0.98   |
| Max. bore (mm)         | 92     |
| Max. bore (in)         | 3.62   |
| Hub H (mm)             | 140    |
| Hub H (in)             | 5.51   |
| Hub L (mm)             | 80     |
| Hub L (in)             | 3.15   |
| Weight (kg)            | 16.55  |
| Weight (lbs)           | 36.49  |