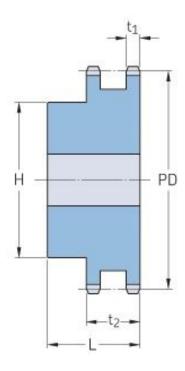

## PHS 20B-2B20

| Pitch P (mm)           | 31.75  |
|------------------------|--------|
| Pitch P (in)           | 1.25   |
| No. of teeth           | 20     |
| Pitch diameter<br>(mm) | 202.96 |
| Pitch diameter (in)    | 7.99   |
| Min. bore (mm)         | 25     |
| Min. bore (in)         | 0.98   |
| Max. bore (mm)         | 80     |
| Max. bore (in)         | 3.15   |
| Hub H (mm)             | 120    |
| Hub H (in)             | 4.72   |
| Hub L (mm)             | 80     |
| Hub L (in)             | 3.15   |
| Weight (kg)            | 15.43  |
| Weight (lbs)           | 34.02  |