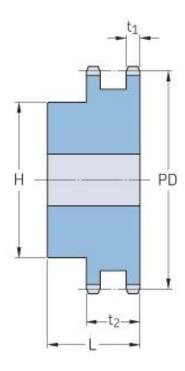

## PHS 20B-2B16

| Pitch P (mm)           | 31.75  |
|------------------------|--------|
| Pitch P (in)           | 1.25   |
| No. of teeth           | 16     |
| Pitch diameter<br>(mm) | 162.75 |
| Pitch diameter (in)    | 6.41   |
| Min. bore (mm)         | 25     |
| Min. bore (in)         | 0.98   |
| Max. bore (mm)         | 80     |
| Max. bore (in)         | 3.15   |
| Hub H (mm)             | 120    |
| Hub H (in)             | 4.72   |
| Hub L (mm)             | 80     |
| Hub L (in)             | 3.15   |
| Weight (kg)            | 9.12   |
| Weight (lbs)           | 20.11  |