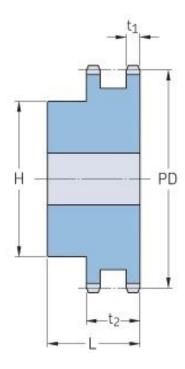

## PHS 20B-2B15

| Pitch P (mm)           | 31.75  |
|------------------------|--------|
| Pitch P (in)           | 1.25   |
| No. of teeth           | 15     |
| Pitch diameter<br>(mm) | 152.71 |
| Pitch diameter (in)    | 6.01   |
| Min. bore (mm)         | 20     |
| Min. bore (in)         | 0.79   |
| Max. bore (mm)         | 80     |
| Max. bore (in)         | 3.15   |
| Hub H (mm)             | 120    |
| Hub H (in)             | 4.72   |
| Hub L (mm)             | 80     |
| Hub L (in)             | 3.15   |
| Weight (kg)            | 7.76   |
| Weight (lbs)           | 17.11  |