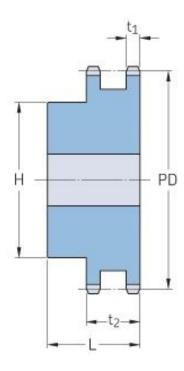

## PHS 20B-2B12

| Pitch P (mm)           | 31.75  |
|------------------------|--------|
| Pitch P (in)           | 1.25   |
| No. of teeth           | 12     |
| Pitch diameter<br>(mm) | 122.67 |
| Pitch diameter (in)    | 4.83   |
| Min. bore (mm)         | 20     |
| Min. bore (in)         | 0.79   |
| Max. bore (mm)         | 60     |
| Max. bore (in)         | 2.36   |
| Hub H (mm)             | 90     |
| Hub H (in)             | 3.54   |
| Hub L (mm)             | 80     |
| Hub L (in)             | 3.15   |
| Weight (kg)            | 4.31   |
| Weight (lbs)           | 9.5    |