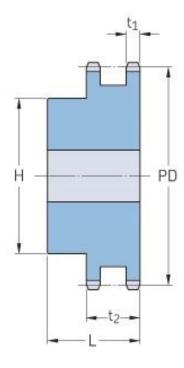

## PHS 20B-2B11

| Pitch P (mm)           | 31.75 |
|------------------------|-------|
| Pitch P (in)           | 1.25  |
| No. of teeth           | 11    |
| Pitch diameter<br>(mm) | 112.7 |
| Pitch diameter (in)    | 4.44  |
| Min. bore (mm)         | 20    |
| Min. bore (in)         | 0.79  |
| Max. bore (mm)         | 52    |
| Max. bore (in)         | 2.05  |
| Hub H (mm)             | 80    |
| Hub H (in)             | 3.15  |
| Hub L (mm)             | 80    |
| Hub L (in)             | 3.15  |
| Weight (kg)            | 3.67  |
| Weight (lbs)           | 8.09  |
|                        |       |