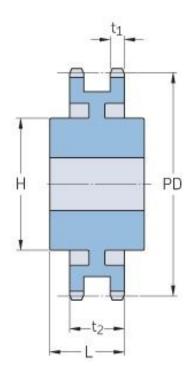

## PHS 16B-2C114

| Pitch P (mm)           | 25.4   |
|------------------------|--------|
| Pitch P (in)           | 1      |
| No. of teeth           | 114    |
| Pitch diameter<br>(mm) | 921.81 |
| Pitch diameter (in)    | 36.29  |
| Min. bore (mm)         | 25     |
| Min. bore (in)         | 0.98   |
| Max. bore (mm)         | 102    |
| Max. bore (in)         | 4.02   |
| Hub H (mm)             | 160    |
| Hub H (in)             | 6.3    |
| Hub L (mm)             | 90     |
| Hub L (in)             | 3.54   |
| Weight (kg)            | 111.51 |
| Weight (lbs)           | 245.84 |