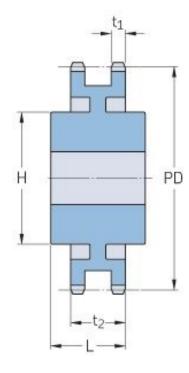

## PHS 16B-2C95

| Pitch P (mm)        | 25.4   |
|---------------------|--------|
| Pitch P (in)        | 1      |
| No. of teeth        | 95     |
| Pitch diameter      | 768.22 |
| (mm)                |        |
| Pitch diameter (in) | 30.24  |
| Min. bore (mm)      | 25     |
| Min. bore (in)      | 0.98   |
| Max. bore (mm)      | 100    |
| Max. bore (in)      | 3.94   |
| Hub H (mm)          | 160    |
| Hub H (in)          | 6.3    |
| Hub L (mm)          | 90     |
| Hub L (in)          | 3.54   |
| Weight (kg)         | 90.62  |
| Weight (lbs)        | 199.78 |