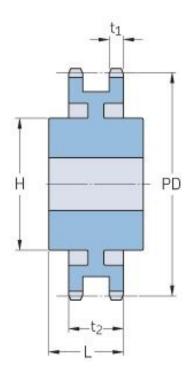

## PHS 16B-2C80

| Pitch P (mm)           | 25.4   |
|------------------------|--------|
| Pitch P (in)           | 1      |
| No. of teeth           | 80     |
| Pitch diameter<br>(mm) | 646.96 |
| Pitch diameter (in)    | 25.47  |
| Min. bore (mm)         | 25     |
| Min. bore (in)         | 0.98   |
| Max. bore (mm)         | 102    |
| Max. bore (in)         | 4.02   |
| Hub H (mm)             | 160    |
| Hub H (in)             | 6.3    |
| Hub L (mm)             | 90     |
| Hub L (in)             | 3.54   |
| Weight (kg)            | 74.13  |
| Weight (lbs)           | 163.43 |