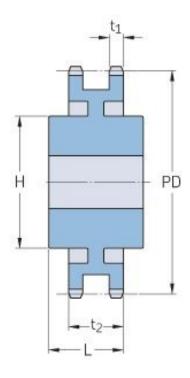

## PHS 16B-2C68

| Pitch P (mm)           | 25.4   |
|------------------------|--------|
| Pitch P (in)           | 1      |
| No. of teeth           | 68     |
| Pitch diameter<br>(mm) | 549.98 |
| Pitch diameter (in)    | 21.65  |
| Min. bore (mm)         | 25     |
| Min. bore (in)         | 0.98   |
| Max. bore (mm)         | 96     |
| Max. bore (in)         | 3.78   |
| Hub H (mm)             | 160    |
| Hub H (in)             | 6.3    |
| Hub L (mm)             | 90     |
| Hub L (in)             | 3.54   |
| Weight (kg)            | 60.93  |
| Weight (lbs)           | 134.33 |