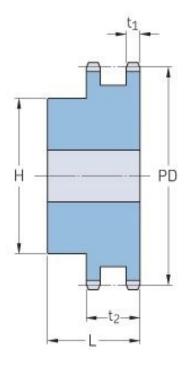

## PHS 16B-2B38

| Pitch P (mm)           | 25.4   |
|------------------------|--------|
| Pitch P (in)           | 1      |
| No. of teeth           | 38     |
| Pitch diameter<br>(mm) | 307.59 |
| Pitch diameter (in)    | 12.11  |
| Min. bore (mm)         | 25     |
| Min. bore (in)         | 0.98   |
| Max. bore (mm)         | 75     |
| Max. bore (in)         | 2.95   |
| Hub H (mm)             | 140    |
| Hub H (in)             | 5.51   |
| Hub L (mm)             | 70     |
| Hub L (in)             | 2.76   |
| Weight (kg)            | 27.95  |
| Weight (lbs)           | 61.62  |