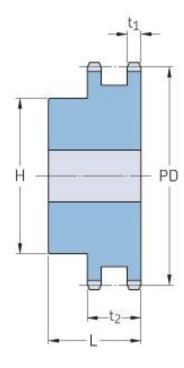

## PHS 16B-2B35

| Pitch P (mm)           | 25.4   |
|------------------------|--------|
| Pitch P (in)           | 1      |
| No. of teeth           | 35     |
| Pitch diameter<br>(mm) | 283.36 |
| Pitch diameter (in)    | 11.16  |
| Min. bore (mm)         | 25     |
| Min. bore (in)         | 0.98   |
| Max. bore (mm)         | 95     |
| Max. bore (in)         | 3.74   |
| Hub H (mm)             | 140    |
| Hub H (in)             | 5.51   |
| Hub L (mm)             | 70     |
| Hub L (in)             | 2.76   |
| Weight (kg)            | 24.04  |
| Weight (lbs)           | 53     |