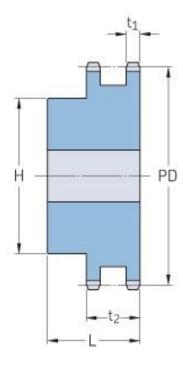

## PHS 16B-2B32

| Pitch P (mm)           | 25.4   |
|------------------------|--------|
| Pitch P (in)           | 1      |
| No. of teeth           | 32     |
| Pitch diameter<br>(mm) | 259.13 |
| Pitch diameter (in)    | 10.2   |
| Min. bore (mm)         | 25     |
| Min. bore (in)         | 0.98   |
| Max. bore (mm)         | 95     |
| Max. bore (in)         | 3.74   |
| Hub H (mm)             | 140    |
| Hub H (in)             | 5.51   |
| Hub L (mm)             | 70     |
| Hub L (in)             | 2.76   |
| Weight (kg)            | 20.13  |
| Weight (lbs)           | 44.38  |