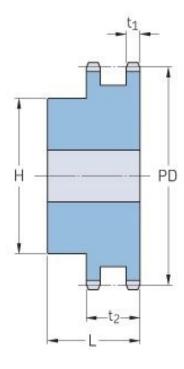

## PHS 16B-2B29

| Pitch P (mm)           | 25.4   |
|------------------------|--------|
| Pitch P (in)           | 1      |
| No. of teeth           | 29     |
| Pitch diameter<br>(mm) | 234.92 |
| Pitch diameter (in)    | 9.25   |
| Min. bore (mm)         | 25     |
| Min. bore (in)         | 0.98   |
| Max. bore (mm)         | 85     |
| Max. bore (in)         | 3.35   |
| Hub H (mm)             | 130    |
| Hub H (in)             | 5.12   |
| Hub L (mm)             | 70     |
| Hub L (in)             | 2.76   |
| Weight (kg)            | 16.51  |
| Weight (lbs)           | 36.4   |