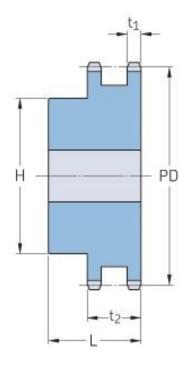

## PHS 16B-2B25

| Pitch P (mm)           | 25.4   |
|------------------------|--------|
| Pitch P (in)           | 1      |
| No. of teeth           | 25     |
| Pitch diameter<br>(mm) | 202.66 |
| Pitch diameter (in)    | 7.98   |
| Min. bore (mm)         | 25     |
| Min. bore (in)         | 0.98   |
| Max. bore (mm)         | 75     |
| Max. bore (in)         | 2.95   |
| Hub H (mm)             | 130    |
| Hub H (in)             | 5.12   |
| Hub L (mm)             | 70     |
| Hub L (in)             | 2.76   |
| Weight (kg)            | 12.56  |
| Weight (lbs)           | 27.69  |
|                        |        |