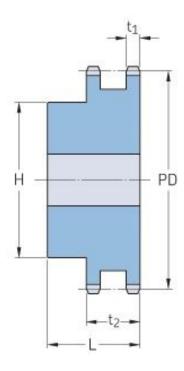

## PHS 16B-2B24

| Pitch P (mm)           | 25.4   |
|------------------------|--------|
| Pitch P (in)           | 1      |
| No. of teeth           | 24     |
| Pitch diameter<br>(mm) | 194.59 |
| Pitch diameter (in)    | 7.66   |
| Min. bore (mm)         | 25     |
| Min. bore (in)         | 0.98   |
| Max. bore (mm)         | 85     |
| Max. bore (in)         | 3.35   |
| Hub H (mm)             | 130    |
| Hub H (in)             | 5.12   |
| Hub L (mm)             | 70     |
| Hub L (in)             | 2.76   |
| Weight (kg)            | 11.7   |
| Weight (lbs)           | 25.79  |