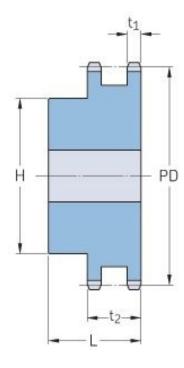

## PHS 16B-2B23

| Pitch P (mm)           | 25.4   |
|------------------------|--------|
| Pitch P (in)           | 1      |
| No. of teeth           | 23     |
| Pitch diameter<br>(mm) | 186.53 |
| Pitch diameter (in)    | 7.34   |
| Min. bore (mm)         | 25     |
| Min. bore (in)         | 0.98   |
| Max. bore (mm)         | 75     |
| Max. bore (in)         | 2.95   |
| Hub H (mm)             | 130    |
| Hub H (in)             | 5.12   |
| Hub L (mm)             | 70     |
| Hub L (in)             | 2.76   |
| Weight (kg)            | 10.84  |
| Weight (lbs)           | 23.9   |