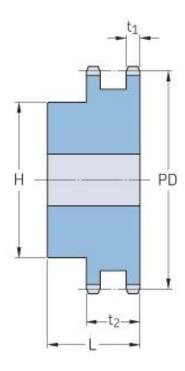

## PHS 16B-2B20

| Pitch P (mm)           | 25.4   |
|------------------------|--------|
| Pitch P (in)           | 1      |
| No. of teeth           | 20     |
| Pitch diameter<br>(mm) | 162.38 |
| Pitch diameter (in)    | 6.39   |
| Min. bore (mm)         | 20     |
| Min. bore (in)         | 0.79   |
| Max. bore (mm)         | 85     |
| Max. bore (in)         | 3.35   |
| Hub H (mm)             | 130    |
| Hub H (in)             | 5.12   |
| Hub L (mm)             | 70     |
| Hub L (in)             | 2.76   |
| Weight (kg)            | 8.59   |
| Weight (lbs)           | 18.94  |