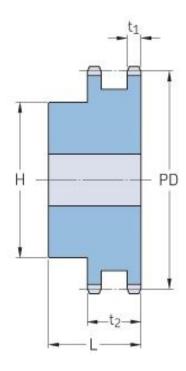

## PHS 16B-2B18

| Pitch P (mm)           | 25.4   |
|------------------------|--------|
| Pitch P (in)           | 1      |
| No. of teeth           | 18     |
| Pitch diameter<br>(mm) | 146.28 |
| Pitch diameter (in)    | 5.76   |
| Min. bore (mm)         | 20     |
| Min. bore (in)         | 0.79   |
| Max. bore (mm)         | 80     |
| Max. bore (in)         | 3.15   |
| Hub H (mm)             | 120    |
| Hub H (in)             | 4.72   |
| Hub L (mm)             | 70     |
| Hub L (in)             | 2.76   |
| Weight (kg)            | 7.02   |
| Weight (lbs)           | 15.48  |