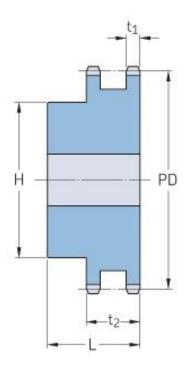

## PHS 16B-2B17

| Pitch P (mm)           | 25.4   |
|------------------------|--------|
| Pitch P (in)           | 1      |
| No. of teeth           | 17     |
| Pitch diameter<br>(mm) | 138.22 |
| Pitch diameter (in)    | 5.44   |
| Min. bore (mm)         | 20     |
| Min. bore (in)         | 0.79   |
| Max. bore (mm)         | 70     |
| Max. bore (in)         | 2.76   |
| Hub H (mm)             | 112    |
| Hub H (in)             | 4.41   |
| Hub L (mm)             | 70     |
| Hub L (in)             | 2.76   |
| Weight (kg)            | 6.12   |
| Weight (lbs)           | 13.49  |