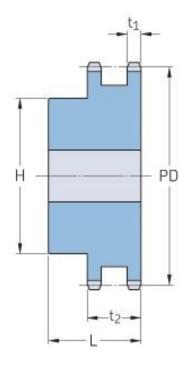

## PHS 16B-2B15

| Pitch P (mm)           | 25.4   |
|------------------------|--------|
| Pitch P (in)           | 1      |
| No. of teeth           | 15     |
| Pitch diameter<br>(mm) | 122.17 |
| Pitch diameter (in)    | 4.81   |
| Min. bore (mm)         | 20     |
| Min. bore (in)         | 0.79   |
| Max. bore (mm)         | 58     |
| Max. bore (in)         | 2.28   |
| Hub H (mm)             | 96     |
| Hub H (in)             | 3.78   |
| Hub L (mm)             | 70     |
| Hub L (in)             | 2.76   |
| Weight (kg)            | 4.58   |
| Weight (lbs)           | 10.1   |