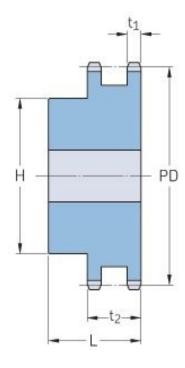

## PHS 16B-2B12

| Pitch P (mm)           | 25.4  |
|------------------------|-------|
| Pitch P (in)           | 1     |
| No. of teeth           | 12    |
| Pitch diameter<br>(mm) | 98.14 |
| Pitch diameter (in)    | 3.86  |
| Min. bore (mm)         | 20    |
| Min. bore (in)         | 0.79  |
| Max. bore (mm)         | 45    |
| Max. bore (in)         | 1.77  |
| Hub H (mm)             | 72    |
| Hub H (in)             | 2.83  |
| Hub L (mm)             | 70    |
| Hub L (in)             | 2.76  |
| Weight (kg)            | 2.54  |
| Weight (lbs)           | 5.6   |