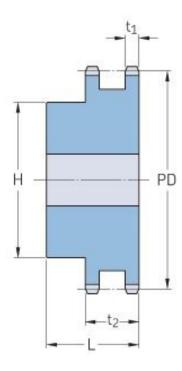

## PHS 16B-2B11

| Pitch P (mm)           | 25.4  |
|------------------------|-------|
| Pitch P (in)           | 1     |
| No. of teeth           | 11    |
| Pitch diameter<br>(mm) | 90.14 |
| Pitch diameter (in)    | 3.55  |
| Min. bore (mm)         | 20    |
| Min. bore (in)         | 0.79  |
| Max. bore (mm)         | 42    |
| Max. bore (in)         | 1.65  |
| Hub H (mm)             | 64    |
| Hub H (in)             | 2.52  |
| Hub L (mm)             | 70    |
| Hub L (in)             | 2.76  |
| Weight (kg)            | 1.86  |
| Weight (lbs)           | 4.1   |