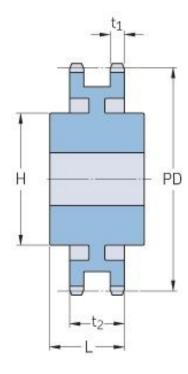

## PHS 12B-2C96

| Pitch P (mm)           | 19.05  |
|------------------------|--------|
| Pitch P (in)           | 0.75   |
| No. of teeth           | 96     |
| Pitch diameter<br>(mm) | 582.23 |
| Pitch diameter (in)    | 22.92  |
| Min. bore (mm)         | 25     |
| Min. bore (in)         | 0.98   |
| Max. bore (mm)         | 93     |
| Max. bore (in)         | 3.66   |
| Hub H (mm)             | 140    |
| Hub H (in)             | 5.51   |
| Hub L (mm)             | 63     |
| Hub L (in)             | 2.48   |
| Weight (kg)            | 35.82  |
| Weight (lbs)           | 78.97  |