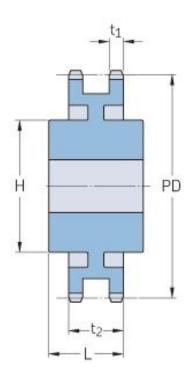

## PHS 12B-2C76

| Pitch P (mm)           | 19.05  |
|------------------------|--------|
| Pitch P (in)           | 0.75   |
| No. of teeth           | 76     |
| Pitch diameter<br>(mm) | 460.99 |
| Pitch diameter (in)    | 18.15  |
| Min. bore (mm)         | 25     |
| Min. bore (in)         | 0.98   |
| Max. bore (mm)         | 80     |
| Max. bore (in)         | 3.15   |
| Hub H (mm)             | 140    |
| Hub H (in)             | 5.51   |
| Hub L (mm)             | 63     |
| Hub L (in)             | 2.48   |
| Weight (kg)            | 18.5   |
| Weight (lbs)           | 40.79  |