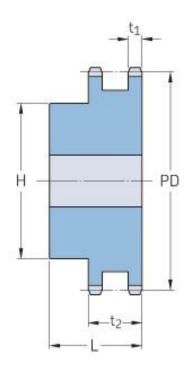

## PHS 12B-2B60

| Pitch P (mm)           | 19.05  |
|------------------------|--------|
| Pitch P (in)           | 0.75   |
| No. of teeth           | 60     |
| Pitch diameter<br>(mm) | 363.99 |
| Pitch diameter (in)    | 14.33  |
| Min. bore (mm)         | 25     |
| Min. bore (in)         | 0.98   |
| Max. bore (mm)         | 85     |
| Max. bore (in)         | 3.35   |
| Hub H (mm)             | 136    |
| Hub H (in)             | 5.35   |
| Hub L (mm)             | 62     |
| Hub L (in)             | 2.44   |
| Weight (kg)            | 20.4   |
| Weight (lbs)           | 44.97  |