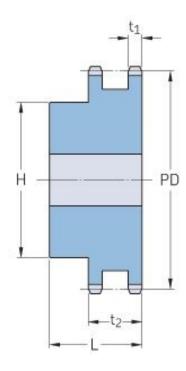

## PHS 12B-2B57

| Pitch P (mm)           | 19.05  |
|------------------------|--------|
| Pitch P (in)           | 0.75   |
| No. of teeth           | 57     |
| Pitch diameter<br>(mm) | 345.81 |
| Pitch diameter (in)    | 13.61  |
| Min. bore (mm)         | 25     |
| Min. bore (in)         | 0.98   |
| Max. bore (mm)         | 70     |
| Max. bore (in)         | 2.76   |
| Hub H (mm)             | 136    |
| Hub H (in)             | 5.35   |
| Hub L (mm)             | 62     |
| Hub L (in)             | 2.44   |
| Weight (kg)            | 11.72  |
| Weight (lbs)           | 25.84  |