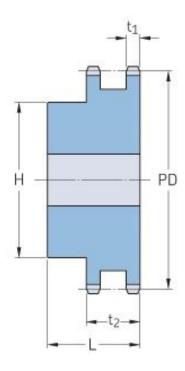

## PHS 12B-2B48

| Pitch P (mm)           | 19.05  |
|------------------------|--------|
| Pitch P (in)           | 0.75   |
| No. of teeth           | 48     |
| Pitch diameter<br>(mm) | 291.27 |
| Pitch diameter (in)    | 11.47  |
| Min. bore (mm)         | 25     |
| Min. bore (in)         | 0.98   |
| Max. bore (mm)         | 85     |
| Max. bore (in)         | 3.35   |
| Hub H (mm)             | 136    |
| Hub H (in)             | 5.35   |
| Hub L (mm)             | 62     |
| Hub L (in)             | 2.44   |
| Weight (kg)            | 15.26  |
| Weight (lbs)           | 33.64  |