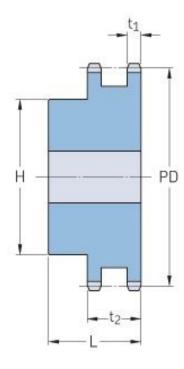

## PHS 12B-2B45

| Passo P (mm)               | 19.05 |
|----------------------------|-------|
| Passo P (in)               | 0.75  |
| Número de dentes           | 45    |
| Diâmetro primitivo<br>(mm) | 273.1 |
| Pitch diameter (in)        | 10.75 |
| Furo mínimo (mm)           | 25    |
| Furo mínimo (in)           | 0.98  |
| Furo máximo (mm)           | 65    |
| Furo mínimo (in)           | 2.56  |
| Cubo H (mm)                | 136   |
| Cubo H (in)                | 5.35  |
| Cubo L (mm)                | 62    |
| Cubo L (in)                | 2.44  |
| Peso (kg)                  | 10.58 |
| Peso (lbs)                 | 23.32 |