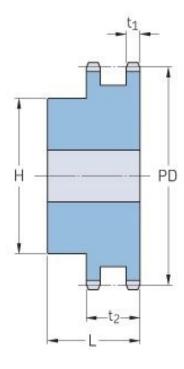

## PHS 12B-2B38

| Pitch P (mm)           | 19.05  |
|------------------------|--------|
| Pitch P (in)           | 0.75   |
| No. of teeth           | 38     |
| Pitch diameter<br>(mm) | 230.69 |
| Pitch diameter (in)    | 9.08   |
| Min. bore (mm)         | 25     |
| Min. bore (in)         | 0.98   |
| Max. bore (mm)         | 65     |
| Max. bore (in)         | 2.56   |
| Hub H (mm)             | 120    |
| Hub H (in)             | 4.72   |
| Hub L (mm)             | 50     |
| Hub L (in)             | 1.97   |
| Weight (kg)            | 10.98  |
| Weight (lbs)           | 24.21  |