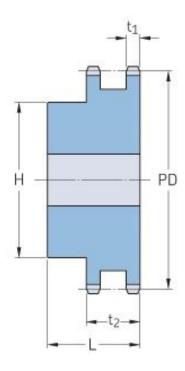

## PHS 12B-2B36

| Pitch P (mm)           | 19.05  |
|------------------------|--------|
| Pitch P (in)           | 0.75   |
| No. of teeth           | 36     |
| Pitch diameter<br>(mm) | 218.58 |
| Pitch diameter (in)    | 8.61   |
| Min. bore (mm)         | 25     |
| Min. bore (in)         | 0.98   |
| Max. bore (mm)         | 85     |
| Max. bore (in)         | 3.35   |
| Hub H (mm)             | 120    |
| Hub H (in)             | 4.72   |
| Hub L (mm)             | 50     |
| Hub L (in)             | 1.97   |
| Weight (kg)            | 10.12  |
| Weight (lbs)           | 22.31  |