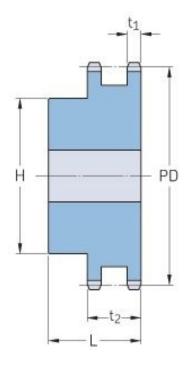

## PHS 12B-2B35

| Pitch P (mm)           | 19.05  |
|------------------------|--------|
| Pitch P (in)           | 0.75   |
| No. of teeth           | 35     |
| Pitch diameter<br>(mm) | 212.52 |
| Pitch diameter (in)    | 8.37   |
| Min. bore (mm)         | 20     |
| Min. bore (in)         | 0.79   |
| Max. bore (mm)         | 85     |
| Max. bore (in)         | 3.35   |
| Hub H (mm)             | 120    |
| Hub H (in)             | 4.72   |
| Hub L (mm)             | 50     |
| Hub L (in)             | 1.97   |
| Weight (kg)            | 9.7    |
| Weight (lbs)           | 21.38  |
|                        |        |