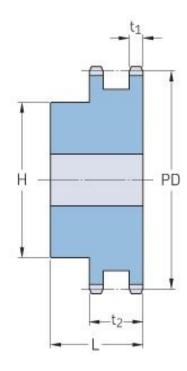

## PHS 12B-2B28

| Pitch P (mm)           | 19.05  |
|------------------------|--------|
| Pitch P (in)           | 0.75   |
| No. of teeth           | 28     |
| Pitch diameter<br>(mm) | 170.13 |
| Pitch diameter (in)    | 6.7    |
| Min. bore (mm)         | 20     |
| Min. bore (in)         | 0.79   |
| Max. bore (mm)         | 80     |
| Max. bore (in)         | 3.15   |
| Hub H (mm)             | 120    |
| Hub H (in)             | 4.72   |
| Hub L (mm)             | 50     |
| Hub L (in)             | 1.97   |
| Weight (kg)            | 6.45   |
| Weight (lbs)           | 14.22  |