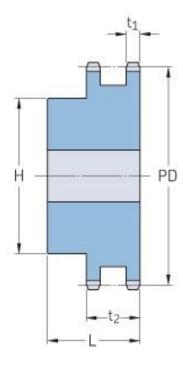

## PHS 12B-2B27

| Pitch P (mm)           | 19.05  |
|------------------------|--------|
| Pitch P (in)           | 0.75   |
| No. of teeth           | 27     |
| Pitch diameter<br>(mm) | 164.09 |
| Pitch diameter (in)    | 6.46   |
| Min. bore (mm)         | 20     |
| Min. bore (in)         | 0.79   |
| Max. bore (mm)         | 60     |
| Max. bore (in)         | 2.36   |
| Hub H (mm)             | 120    |
| Hub H (in)             | 4.72   |
| Hub L (mm)             | 50     |
| Hub L (in)             | 1.97   |
| Weight (kg)            | 6.09   |
| Weight (lbs)           | 13.43  |