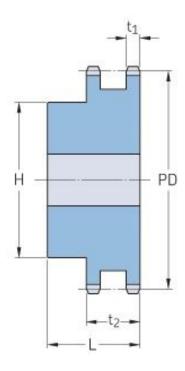

## PHS 12B-2B26

| Pitch P (mm)           | 19.05  |
|------------------------|--------|
| Pitch P (in)           | 0.75   |
| No. of teeth           | 26     |
| Pitch diameter<br>(mm) | 158.04 |
| Pitch diameter (in)    | 6.22   |
| Min. bore (mm)         | 20     |
| Min. bore (in)         | 0.79   |
| Max. bore (mm)         | 80     |
| Max. bore (in)         | 3.15   |
| Hub H (mm)             | 120    |
| Hub H (in)             | 4.72   |
| Hub L (mm)             | 50     |
| Hub L (in)             | 1.97   |
| Weight (kg)            | 5.74   |
| Weight (lbs)           | 12.65  |