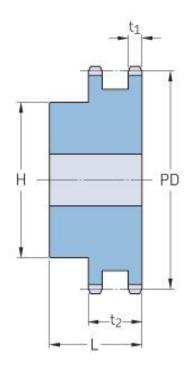

## PHS 12B-2B25

| Pitch P (mm)           | 19.05 |
|------------------------|-------|
| Pitch P (in)           | 0.75  |
| No. of teeth           | 25    |
| Pitch diameter<br>(mm) | 152   |
| Pitch diameter (in)    | 5.98  |
| Min. bore (mm)         | 20    |
| Min. bore (in)         | 0.79  |
| Max. bore (mm)         | 60    |
| Max. bore (in)         | 2.36  |
| Hub H (mm)             | 120   |
| Hub H (in)             | 4.72  |
| Hub L (mm)             | 50    |
| Hub L (in)             | 1.97  |
| Weight (kg)            | 5.39  |
| Weight (lbs)           | 11.88 |