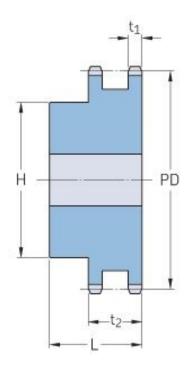

## PHS 12B-2B24

| Pitch P (mm)           | 19.05  |
|------------------------|--------|
| Pitch P (in)           | 0.75   |
| No. of teeth           | 24     |
| Pitch diameter<br>(mm) | 145.94 |
| Pitch diameter (in)    | 5.75   |
| Min. bore (mm)         | 20     |
| Min. bore (in)         | 0.79   |
| Max. bore (mm)         | 73     |
| Max. bore (in)         | 2.87   |
| Hub H (mm)             | 110    |
| Hub H (in)             | 4.33   |
| Hub L (mm)             | 50     |
| Hub L (in)             | 1.97   |
| Weight (kg)            | 4.96   |
| Weight (lbs)           | 10.93  |