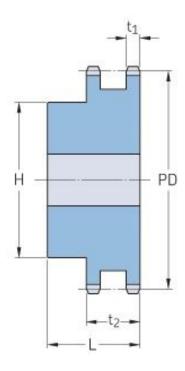

## PHS 12B-2B23

| Pitch P (mm)           | 19.05 |
|------------------------|-------|
| Pitch P (in)           | 0.75  |
| No. of teeth           | 23    |
| Pitch diameter<br>(mm) | 139.9 |
| Pitch diameter (in)    | 5.51  |
| Min. bore (mm)         | 20    |
| Min. bore (in)         | 0.79  |
| Max. bore (mm)         | 60    |
| Max. bore (in)         | 2.36  |
| Hub H (mm)             | 110   |
| Hub H (in)             | 4.33  |
| Hub L (mm)             | 50    |
| Hub L (in)             | 1.97  |
| Weight (kg)            | 4.52  |
| Weight (lbs)           | 9.96  |