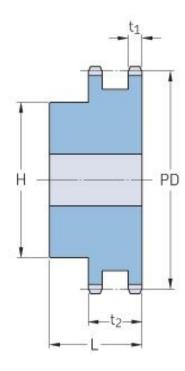

## PHS 12B-2B22

| Pitch P (mm)           | 19.05  |
|------------------------|--------|
| Pitch P (in)           | 0.75   |
| No. of teeth           | 22     |
| Pitch diameter<br>(mm) | 133.86 |
| Pitch diameter (in)    | 5.27   |
| Min. bore (mm)         | 20     |
| Min. bore (in)         | 0.79   |
| Max. bore (mm)         | 64     |
| Max. bore (in)         | 2.52   |
| Hub H (mm)             | 100    |
| Hub H (in)             | 3.94   |
| Hub L (mm)             | 50     |
| Hub L (in)             | 1.97   |
| Weight (kg)            | 4.11   |
| Weight (lbs)           | 9.06   |